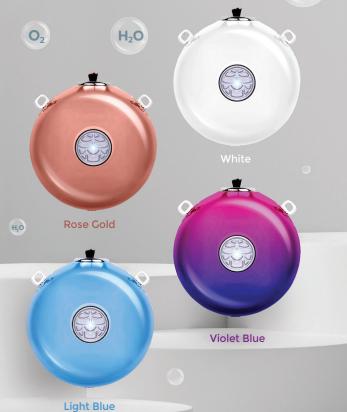

# **ION**Shield Ionizer Pendant

### Sophisticated and stylish pendant 10 grams only

For better health & protection, wear it wherever your go.